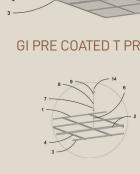

## GI PRE COATED T PROFILE WITH 600X600 GRID

- 1. Aluminium Wall Angle
- 2. Aluminium Main Tee
- 3. Aluminium Cross Tee
- 4. Aluminium Cleat
- 5. Everest Board
- 7. Butterfly Clip
- 8. Wire Rod
- 9. Soffit Cleat
- 10. Rawl Plug
- 12. LED Light
- 13. Smoke Detector
- 14. Chain for Fixture Support

- 6. Wire Rod

- 11. AC Grill