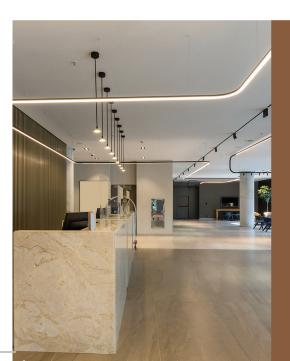

| <b>✓</b> |
| Sustainable           | <b>✓</b>          | ×        | ×        |
| Eco<br>Friendly       | <b>✓</b>          | <b>✓</b> | ×        |

# **APPLICATIONS**



OFFICE



## GI METAL FRAME FALSE CEILING

**CONCEALED SYSTEM** 



- KEY 1. Perimeter Channel
- 2. Intermediate Channel
- 3. Ceiling Channel
- 4. Everest Board
- 5. Soffit Cleat
- 6. Smoke Detector
- 7. LED Light 8. Ceiling Angle 9. AC Grill
- 10. Light Opening with Perimeter Channel
  11. Rawl Plug



# **GRID SYSTEM**



## GI PRE COATED T PROFILE WITH 600X600 GRID



- 1. Aluminium Wall Angle
- 2. Aluminium Main Tee
- 3. Aluminium Cross Tee
- 4. Aluminium Cleat
- 5. Everest Board
- 7. Butterfly Clip
- 8. Wire Rod
- 9. Soffit Cleat
- 10. Rawl Plug
- 12. LED Light
- 13. Smoke Detector
- 14. Chain for Fixture Support











- 6. Wire Rod

- 11. AC Grill