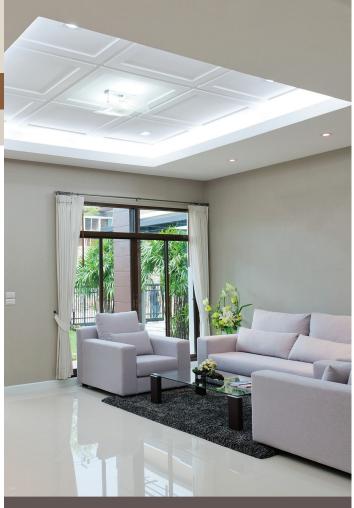

-----|---------------|-------------------|-----------|
| Everest Board | 4 | 6            | 595x595  | Everest Board | 4 6               | 2440x1220 |
| Everest       | 4 | 6            | 610x610  |               |                   |           |
| Artescape     | 4 | 6            | 1195x595 |               |                   |           |

# **SYSTEM COMPONENTS**



4/6mm thickness **Everest Board** 



50mm Deen Anchor Fastener



50mm Wide **Furring Channel** 0.50mm Thick GI



25mm/35mm **Everest Fiber Cement Board Screws** 



38mm Wide C Channel 0.90mm Thick GI





25mm wide L Angle 0.90mm Thick GI



40mm Wide Fiber Mesh Tape



20/35mm SDS Screws with EPDM Washer



**Everest Cement Board Jointing** Compound

# everest ARTESCAPE designer ceilings

Ceilings the world looks up to













Property



# **EVEREST BOARDS VS GYPSUM VS PVC**

| Properties            | Everest<br>Boards | Gypsum   | PVC      |
|-----------------------|-------------------|----------|----------|
| Fire<br>Resistant     | <b>✓</b>          | <b>✓</b> | ×        |
| Termite<br>Resistant  | <b>✓</b>          | ×        | <b>✓</b> |
| Moisture<br>Resistant | <b>✓</b>          | ×        | <b>✓</b> |
| Sustainable           | <b>✓</b>          | ×        | ×        |
| Eco<br>Friendly       | <b>✓</b>          | <b>✓</b> | ×        |

# **APPLICATIONS**



OFFICE



## GI METAL FRAME FALSE CEILING

**CONCEALED SYSTEM** 



- KEY 1. Perimeter Channel
- 2. Intermediate Channel
- 3. Ceiling Channel
- 4. Everest Board
- 5. Soffit Cleat
- 6. Smoke Detector
- 7. LED Light 8. Ceiling Angle 9. AC G