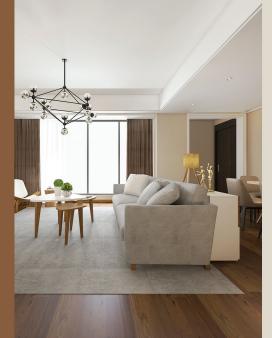

b>✓</b> |
| Sustainable           | <b>✓</b>          | ×        | ×        |
| Eco<br>Friendly       | <b>✓</b>          | <b>✓</b> | ×        |

# **APPLICATIONS**



OFFICE



## GI METAL FRAME FALSE CEILING

**CONCEALED SYSTEM** 



- KEY 1. Perimeter Channel
- 2. Intermediate Channel
- 3. Ceiling Channel
- 4. Everest Board
- 5. Soffit Cleat
- 6. Smoke Detector
- 7. LED Light 8. Ceiling Angle 9. AC Grill
- 10. Light Opening with Perimeter Channel
  11. Rawl Plug



# **GRID SYSTEM**



## GI PRE COATED T PROFILE WITH 600X600 GRID



- 1. Aluminium Wall Angle
- 2. Aluminium Main Tee
- 3. Aluminium Cross Tee
- 4. Aluminium Cleat
- 5. Everest Board
- 7. Butterfly Clip
- 8. Wire Rod
- 9. Soffit Cleat
- 10. Rawl Plug
- 12. LED Light
- 13. Smoke Detector
- 14. Chain for Fixture Support











- 6. Wire Rod

- 11. AC Grill