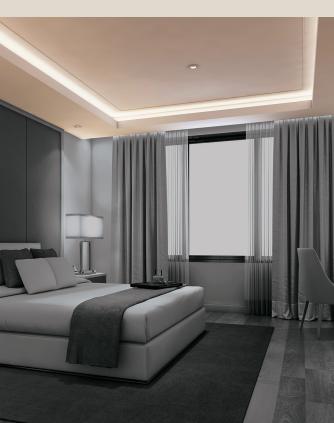

b>✓</b>          | ×        | ×        |
| Eco<br>Friendly       | <b>✓</b>          | <b>✓</b> | ×        |

# **APPLICATIONS**



OFFICE



## GI METAL FRAME FALSE CEILING

**CONCEALED SYSTEM** 



- KEY 1. Perimeter Channel
- 2. Intermediate Channel
- 3. Ceiling Channel
- 4. Everest Board
- 5. Soffit Cleat
- 6. Smoke Detector
- 7. LED Light 8. Ceiling Angle 9. AC Grill
- 10. Light Opening with Perimeter Channel
  11. Rawl Plug



# **GRID SYSTEM**



## GI PRE COATED T PROFILE WITH 600X600 GRID



- 1. Aluminium Wall Angle
- 2. Aluminium Main Tee
- 3. Aluminium Cross Tee
- 4. Aluminium Cleat
- 5. Everest Board
- 7. Butterfly Clip
- 8. Wire Rod
- 9. Soffit Cleat
- 10. Rawl Plug
- 12. LED Light
- 13. Smoke Detector
- 14. Chain for Fixture Support











- 6. Wire Rod

- 11. AC Grill