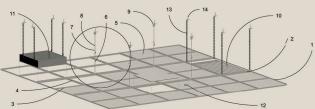

## GI METAL FRAME FALSE CEILING

**CONCEALED SYSTEM** 

- KEY 1. Perimeter Channel
- 2. Intermediate Channel
- 3. Ceiling Channel
- 4. Everest Board
- 5. Soffit Cleat
- 6. Smoke Detector
- 7. LED Light 8. Ceiling Angle 9. AC Grill
- 10. Light Opening with Perimeter Channel
  11. Rawl Plug

## GI PRE COATED T PROFILE WITH 600X600 GRID

- 1. Aluminium Wall Angle
- 2. Aluminium Main Tee
- 3. Aluminium Cross Tee
- 4. Aluminium Cleat
- 5. Everest Board
- 7. Butterfly Clip
- 8. Wire Rod
- 9. Soffit Cleat
- 10. Rawl Plug
- 12. LED Light
- 13. Smoke Detector
- 14. Chain for Fixture Support

- 6. Wire Rod

- 11. AC Grill