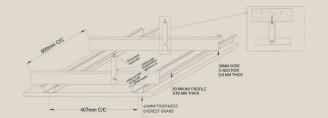

# **SYSTEM COMPONENTS**

4/6mm thickness **Everest Board** 

50mm Deen Anchor Fastener

50mm Wide **Furring Channel** 0.50mm Thick GI

25mm/35mm **Everest Fiber Cement Board Screws** 

38mm Wide C Channel 0.90mm Thick GI

25mm wide L Angle 0.90mm Thick GI

40mm Wide Fiber Mesh Tape

20/35mm SDS Screws with EPDM Washer

**Everest Cement Board Jointing** Compound