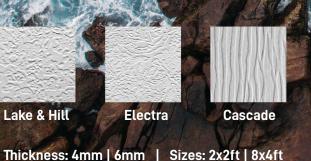

# Artescape range offers a variety of timeless textures guaranteed to uplift any space! Inspired by nature, these textures add an exceptional aesthetic to both ceiling and wall panels. Available in a choice of finishing options, the Artescape range offers designers and architects the ultimate design flexibility.

# **Concealed Ceiling**

| Product       |   | kness<br>im) | Size     | Product       | Thickness<br>(mm) | Size      |
|---------------|---|--------------|----------|---------------|-------------------|-----------|
| Everest Board | 4 | 6            | 595x595  | Everest Board | 4 6               | 2440x1220 |
| Everest       | 4 | 6            | 610x610  |               |                   |           |
| Artescape     | 4 | 6            | 1195x595 |               |                   |           |