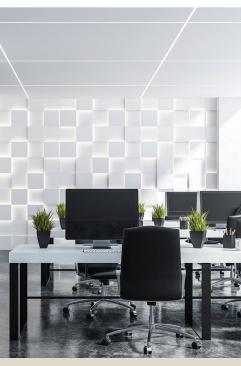

.90mm Thick GI





25mm wide L Angle 0.90mm Thick GI



40mm Wide Fiber Mesh Tape



20/35mm SDS Screws with EPDM Washer



**Everest Cement Board Jointing** Compound

# everest ARTESCAPE designer ceilings

Ceilings the world looks up to













Property



# **EVEREST BOARDS VS GYPSUM VS PVC**

| Properties            | Everest<br>Boards | Gypsum   | PVC      |
|-----------------------|-------------------|----------|----------|
| Fire<br>Resistant     | <b>✓</b>          | <b>✓</b> | ×        |
| Termite<br>Resistant  | <b>✓</b>          | ×        | <b>✓</b> |
| Moisture<br>Resistant | <b>✓</b>          | ×        | <b>✓</b> |
| Sustainable           | <b>✓</b>          | ×        | ×        |
| Eco<br>Friendly       | <b>✓</b>          | <b>✓</b> | ×        |

# **APPLICATIONS**



OFFICE



## GI METAL FRAME FALSE CEILING

**CONCEALED SYSTEM** 



- KEY 1. Perimeter Channel
- 2. Intermediate Channel
- 3. Ceiling Channel
- 4. Everest Board
- 5. Soffit Cleat
- 6. Smoke Detector
- 7. LED Light 8. Ceiling Angle 9. AC Grill
- 10. Light Opening with Perimeter Channel
  11. Rawl Plug



# **GRID SYSTEM**



## GI PRE COATED T PROFILE WITH 600X600 GRID



- 1. Aluminium Wall Angle
- 2. Aluminium Main Tee
- 3. Aluminium Cross Tee
- 4. Aluminium Cleat
- 5. Everest Board
- 7. Butterfly Clip
- 8. Wire Rod
- 9. Soffit Cleat
- 10. Rawl Plug
- 12. LED Light
- 13. Smoke Detector
- 14. Chain for Fixture Support











- 6. Wire Rod

- 11. AC Grill