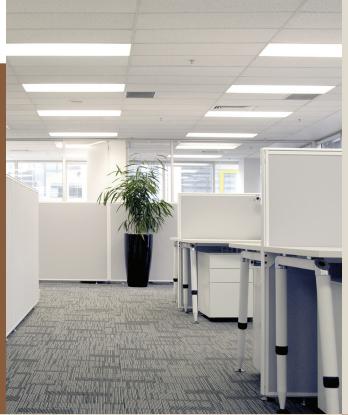

k GI





25mm wide L Angle 0.90mm Thick GI



40mm Wide Fiber Mesh Tape



20/35mm SDS Screws with EPDM Washer



**Everest Cement Board Jointing** Compound

# everest ARTESCAPE designer ceilings

Ceilings the world looks up to













Property



# **EVEREST BOARDS VS GYPSUM VS PVC**

| Properties            | Everest<br>Boards | Gypsum   | PVC      |
|-----------------------|-------------------|----------|----------|
| Fire<br>Resistant     | <b>✓</b>          | <b>✓</b> | ×        |
| Termite<br>Resistant  | <b>✓</b>          | ×        | <b>✓</b> |
| Moisture<br>Resistant | <b>✓</b>          | ×        | <b>✓</b> |
| Sustainable           | <b>✓</b>          | ×        | ×        |
| Eco<br>Friendly       | <b>✓</b>          | <b>✓</b> | ×        |

# **APPLICATIONS**



OFFICE



## GI METAL FRAME FALSE CEILING

**CONCEALED SYSTEM** 



- KEY 1. Perimeter Channel
- 2. Intermediate Channel
- 3. Ceiling Channel
- 4. Everest Board
- 5. Soffit Cleat
- 6. Smoke Detector
- 7. LED Light 8. Ceiling Angle 9. AC Grill
- 10. Light Opening with Perimeter Channel
  11. Rawl Plug



# **GRID SYSTEM**



## GI PRE COATED T PROFILE WITH 600X600 GRID



- 1. Aluminium Wall Angle
- 2. Aluminium Main Tee
- 3. Aluminium Cross Tee
- 4. Aluminium Cleat
- 5. Everest Board
- 7. Butterfly Clip
- 8. Wire Rod
- 9. Soffit Cleat
- 10. Rawl Plug
- 12. LED Light
- 13. Smoke Detector
- 14. Chain for Fixture Support











- 6. Wire Rod

- 11. AC Grill