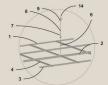

## GI PRE COATED T PROFILE WITH 600X600 GRID

- 1. Aluminium Wall Angle
- 2. Aluminium Main Tee
- 3. Aluminium Cross Tee
- 4. Aluminium Cleat
- 5. Everest Board
- 7. Butterfly Clip
- 8. Wire Rod
- 9. Soffit Cleat
- 10. Rawl Plug
- 12. LED Light
- 13. Smoke Detector
- 14. Chain for Fixture Support

- 6. Wire Rod

- 11. AC Grill